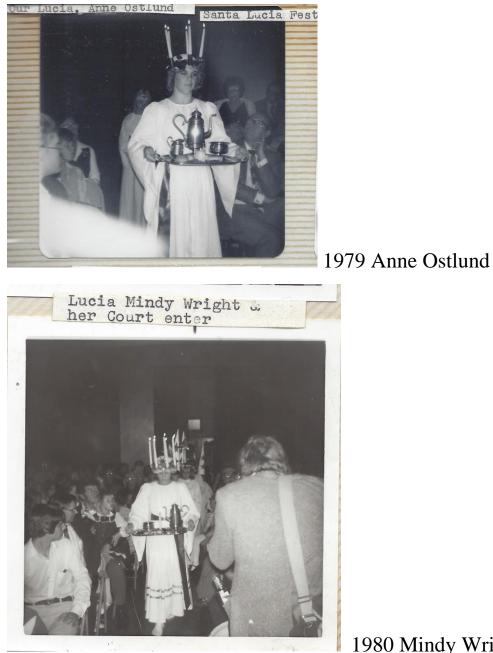

## <mark>1976</mark>

1977 Lisa Scholl

1978 April Nelson (Martin Nelson was Jultomten) (no picture)

12/30/2023

1980 Mindy Wright

1981 Elena Trnka became ill and Krissie Pfannkuch filled in (no picture)

1982 no name