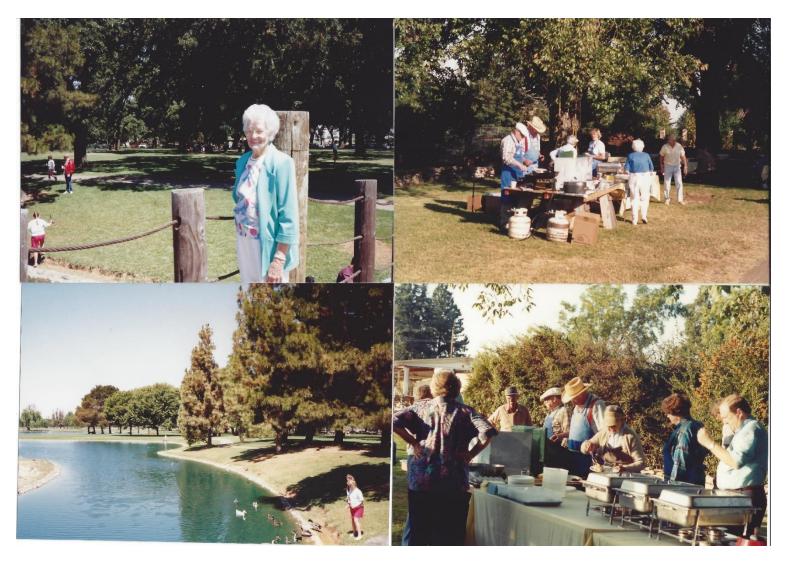

**# 08** 1991-06 (left side) Midsommar celebration at Micke Grove Park in Lodi, CA - Elizabeth Johnson. Upper right – Pancake breakfast – Ernie Skorheim, Roland Carlson, unknown, Birgitta Ostland, unknown and Lars Otsland. Lower right – Ted Olson, Ernie Skorheim, Roland Carlson, unknown, DeeDee Dahlberg and Dick Westrup.

**# 09** 1991-06 Midsommar celebration at Micke Grove Park in Lodi, CA

**# 10** 1987 Monitor Singers at smorgasbord event. L-R Ruth Lundberg, Don Johnson, Margaret Carlson, Bernie Lundberg, Marge Schicklig, Ted Olson and Carola Sandberg (accordionist from Sierra Kronan lodge)