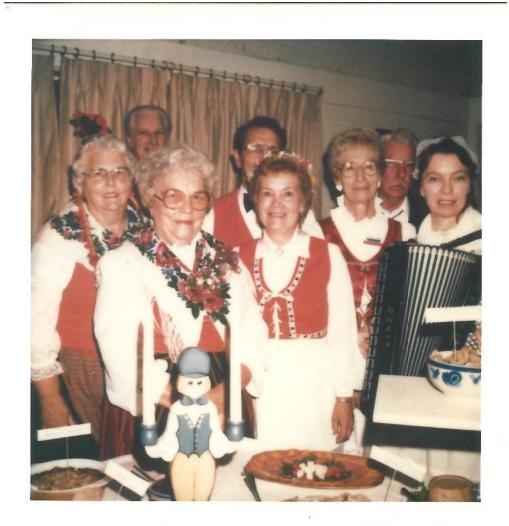

**# 09** 1991-06 Midsommar celebration at Micke Grove Park in Lodi, CA

**# 10** 1987 Monitor Singers at smorgasbord event. L-R Ruth Lundberg, Don Johnson, Margaret Carlson, Bernie Lundberg, Marge Schicklig, Ted Olson and Carola Sandberg (accordionist from Sierra Kronan lodge)