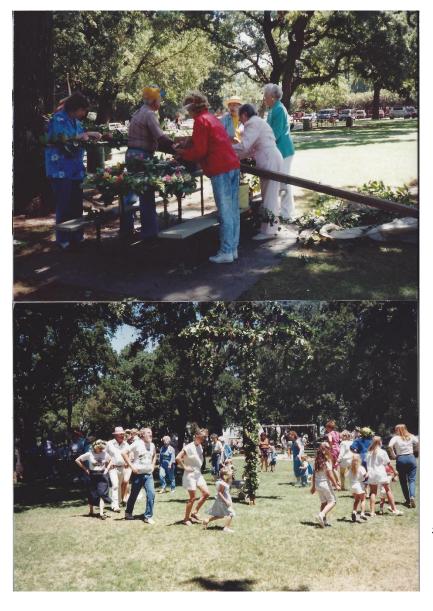

**# 09** 1991-06 Midsommar celebration at Micke Grove Park in Lodi, CA

**# 10** 1987 Monitor Singers at smorgasbord event. L-R Ruth Lundberg, Don Johnson, Margaret Carlson, Bernie Lundberg, Marge Schicklig, Ted Olson and Carola Sandberg (accordionist from Sierra Kronan lodge)