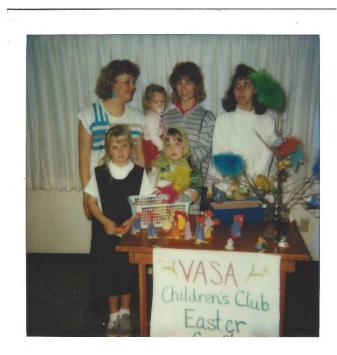

#02 1990-12 Christmas with friends from Sweden

(faded pencil suggests the young woman's name is Ilya?)

**# 03** 1990-06 Midsommar celebration - Camilla Caldwell, Children's Club co-chair with daughers Carly (left) and Emilie (right). Young girl in pink unknown.