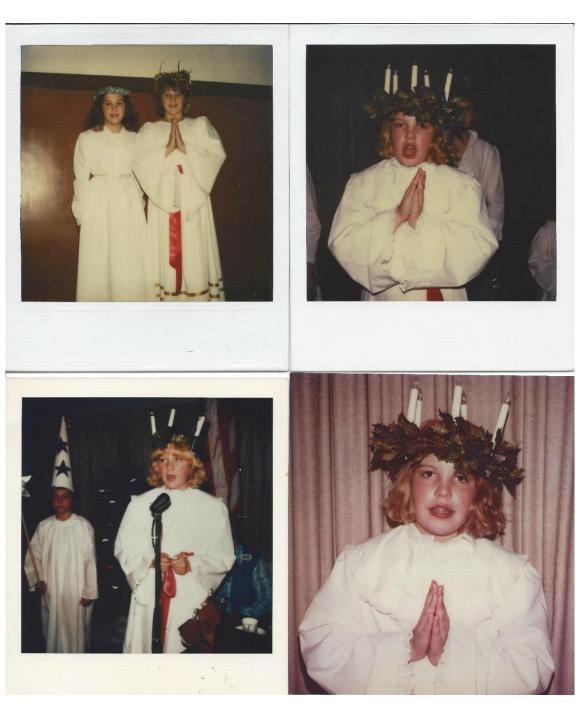

## **BOOK TWO** - Monitor pictures from mid-1980s to mid-1990s (updated 05-31-2022) Page 8 of 15

**# 11** Upper left 1988 St. Lucia - Laurie Lagomarsino and unknown attendant

Lower left 1986 St. Lucia - Linnea Carlson and brother Erik (Don Carlson's children)

Upper and lower right – 1990 St. Lucia - Emily Carlson (Peggy & Ken Carlson's daughter)

**# 12** 1988 initiation at Monitor event (#1) - Christi Kagstrom, Camilla Caldwell, Audrey Fales (back) and Viola Bodelson