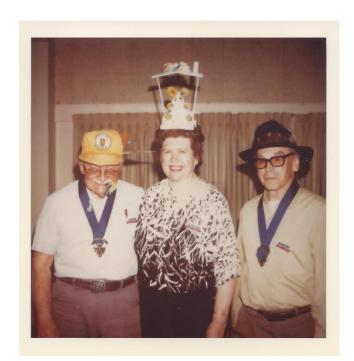

**# 20** 1988 Roland Carlson at Monitor's New Sweden exhibit booth

**# 21** Wendy Strand, Monitor member and Miss Sweden at the New Sweden celebration