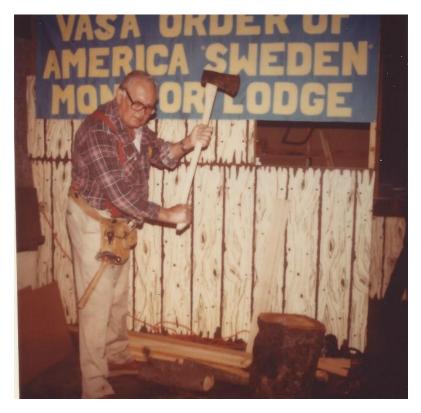

**# 20** 1988 Roland Carlson at Monitor's New Sweden exhibit booth

**# 21** Wendy Strand, Monitor member and Miss Sweden at the New Sweden celebration