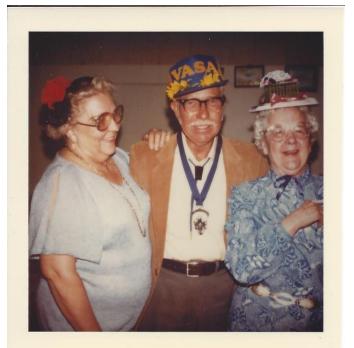

# 11

1985 (L-R) Margaret Carlson, Ted Olson and Viola Bodelson at Monitor Lodge function

2000ish (L-R) Emma Hanson of San Jose, Kathy Matthews, Kurt Pfannkuch and Lennart Andersson

Scandinavian celebration event -Arlies Veis with American flag, Michael Churkin with Norwegian flag - circa 2000ish with Johanna Benker with Swedish flag date & place unknown.