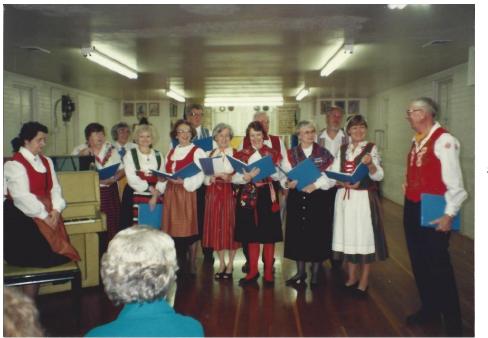

# 18

Monitor Lodge members at Sierra Kronan March 1992 - (L-R) Marianne Ek, Audrey Fales, Jeanne Hagstrom, Eivor Pfannkuch, Myrtle Widmark, Stanley Hagstrom, Birgitta Ellis, Karin Johnson, Don Carlson, Gail Nemy, Lars & Birgitta Ostlund and Arlie Veis