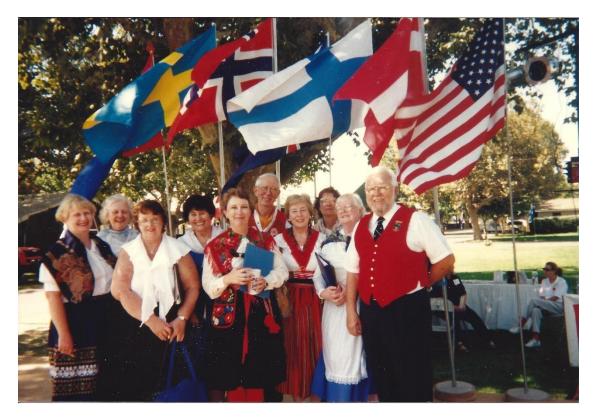

**# 10** Valley Viking singers performing at Turlock Scandinavian Festival in the mid-90s - Gail Nemy, LaVerne Gullans, Marianne Ek, unk, Karin Johnson, Arlie Veis, Birgitta Ellis, Dorothy Scherer, unk & Don Carlson