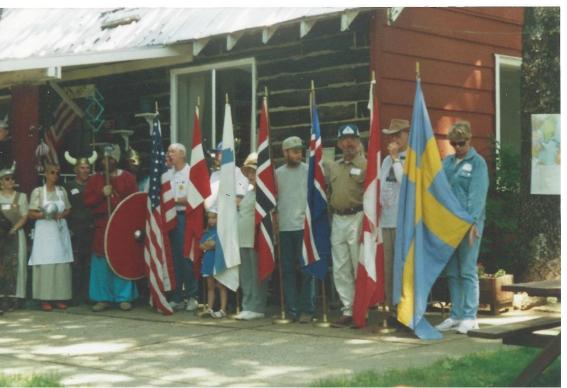

# 11

1985 (L-R) Margaret Carlson, Ted Olson and Viola Bodelson at Monitor Lodge function

2000ish (L-R) Emma Hanson of San Jose, Kathy Matthews, Kurt Pfannkuch and Lennart Andersson

Scandinavian celebration event -Arlies Veis with American flag, Michael Churkin with Norwegian flag - circa 2000ish with Johanna Benker with Swedish flag date & place unknown.