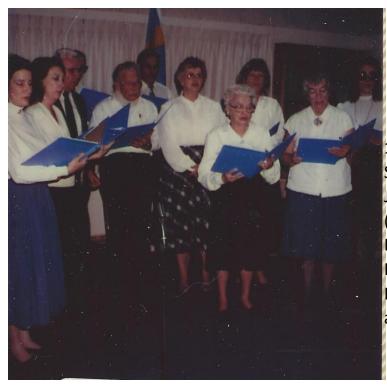

#### # 20

1990 Monitor Lodge 218 Singers – (I=R) unk, Karin Johnson, unk, Hank Hjersman (with neck brace), unk, Britt-Marie Andersson, Karin Bodelson, Birgitta Ostlund, Muriel Hjersman, and unk at Wisteria Hall