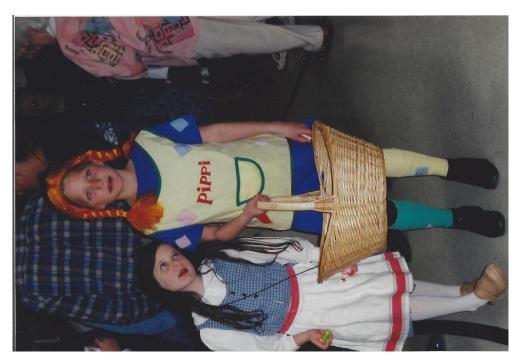

Page **5** of **12** 

**# 08** 2000 Monitor youth members circa 2000 -unk girl, unk girl, Peter Kagstrom and Tiffany Niemollar.

**#09** Two girls (Pippi Longstocking and friend) at Monitor event date & place unknown - circa 2000ish