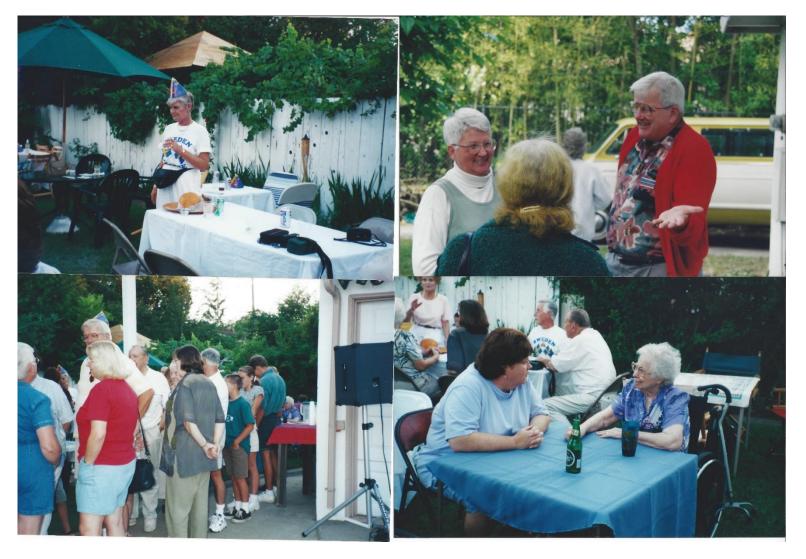

# 01 Top right – Photo developer date marks of January 1996 so presume that the pictures are from a Kräftskiva in August 1995 at Peggy & Ken Carlson's home (according to newsletter). Top left – Joesie Henning. Top right – not at Carlsons but Joyce Carlson and Art Niemollar. Bottom left – Yvonne Magneheim (gray top) with parents, Karen Dorey (red top), the Pfannkuch's daughter. Bottom right – DeeDee Dahlberg and Lucy Dahlberg.