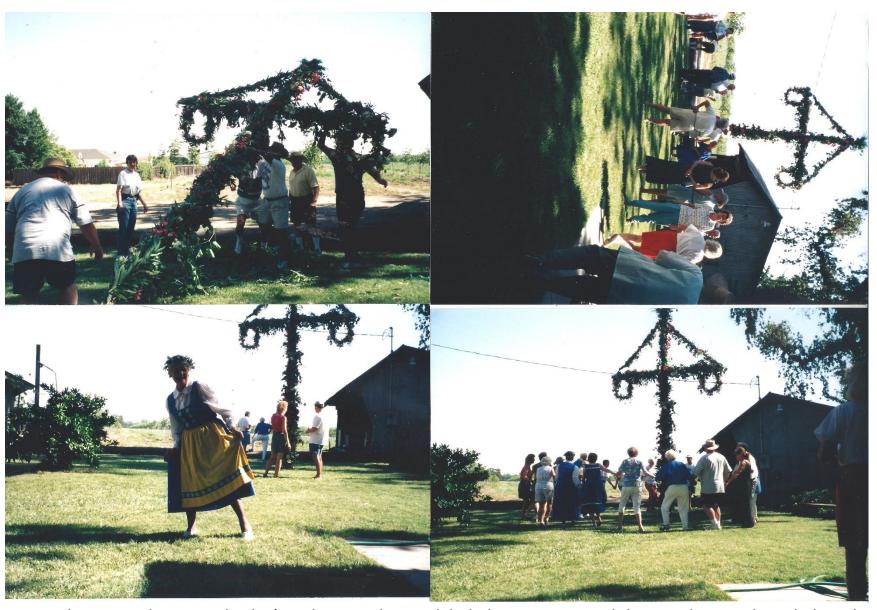

**#12** Upper left – Hank Hjersman

Upper right Birgit (Bea) Dillard

Lower left – Gerda Anderson

Lower right - unknown and Ruth Volkoff

**#13** Midsommar photos at Churkin's walnut ranch were labeled 2000-06-24 and the newsletter acknowledges the Churkins hosted Midsommar at that time but these photos print developer stamped March 1996 (the Churkins hosted several Midsommar events in the late 1990s) Upper left - Elizabeth Swenson-Miura. Lower left – Joesie Hennig.