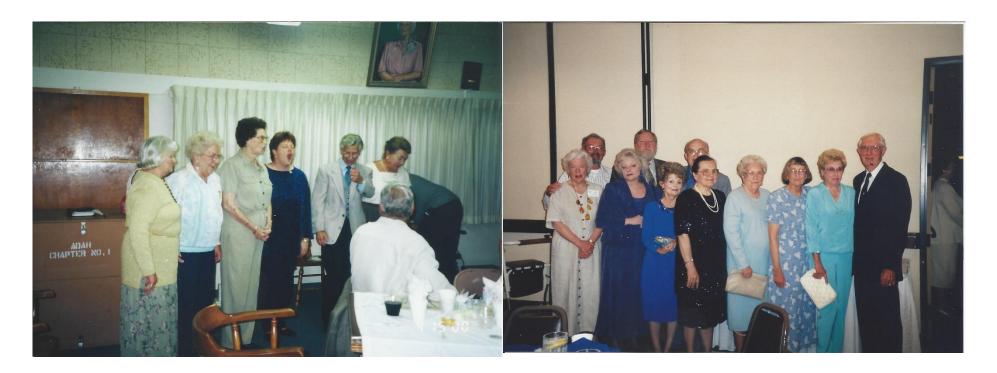

# **09** 1999-04-23 Monitor Anniversary luncheon - Kurt, unk, Eivor Pfannkuch and Margaret Carlson.

**#10** Monitor member Dorothy Scherer in front of her home in late 1990s early 2000s.

**#11** 1998-12 Holiday event a Monitor member's home (Back row - LaVerne Gullans, unknown, Carol Churkin and Dorothy Scherer. Front row - Myrtle Widmark, unknown and Leo Krastins).