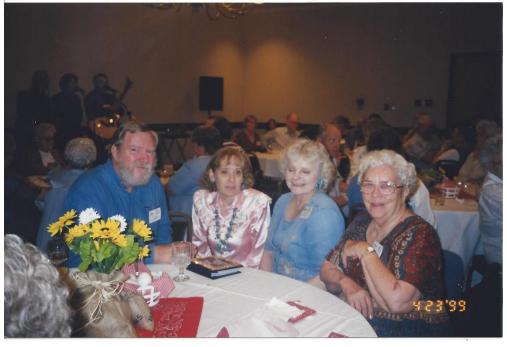

# **09** 1999-04-23 Monitor Anniversary luncheon - Kurt, unk, Eivor Pfannkuch and Margaret Carlson.

**#10** Monitor member Dorothy Scherer in front of her home in late 1990s early 2000s.

**#11** 1998-12 Holiday event a Monitor member's home (Back row - LaVerne Gullans, unknown, Carol Churkin and Dorothy Scherer. Front row - Myrtle Widmark, unknown and Leo Krastins).