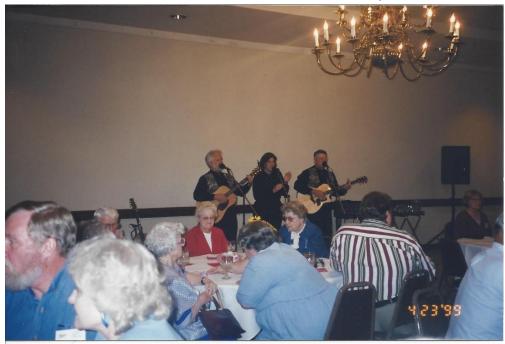

# **09** 1999-04-23 Monitor Anniversary luncheon - Kurt, unk, Eivor Pfannkuch and Margaret Carlson.

**#10** Monitor member Dorothy Scherer in front of her home in late 1990s early 2000s.

**#11** 1998-12 Holiday event a Monitor member's home (Back row - LaVerne Gullans, unknown, Carol Churkin and Dorothy Scherer. Front row - Myrtle Widmark, unknown and Leo Krastins).