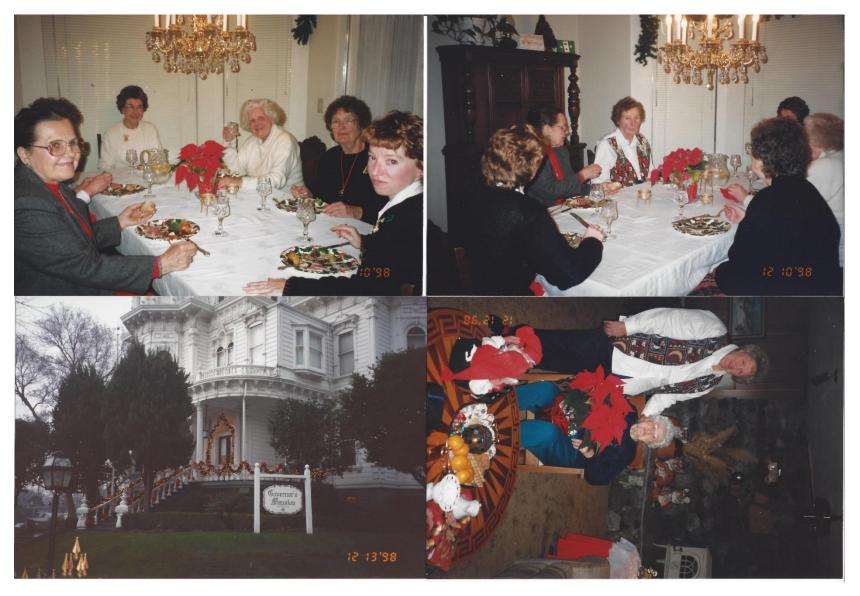

#16 1999-12 Holiday event at member's home. Sunshine Committee Poinsettia. LL- unk., Paul Gullans and Eva Allard.

**#17** 1998-12 Holiday event at Governor's Mansion and members' homes (1) Upper left – Liesma, Ethel Johnson and LaVerne Gullans. Upper right – Liesma Krastin and Dorothy Scherer.

**#18** 1998-12 Holiday event at Governor's Mansion and members' homes (2) Upper left Dorothy Schere and Myrtle Widmark with Santa. Upper right – back row Liesma Krastins (red jacket) and front row Myrtle Widmark, LeVren Gullans unknown, Dorothy Scherer and Ethel Johnson.