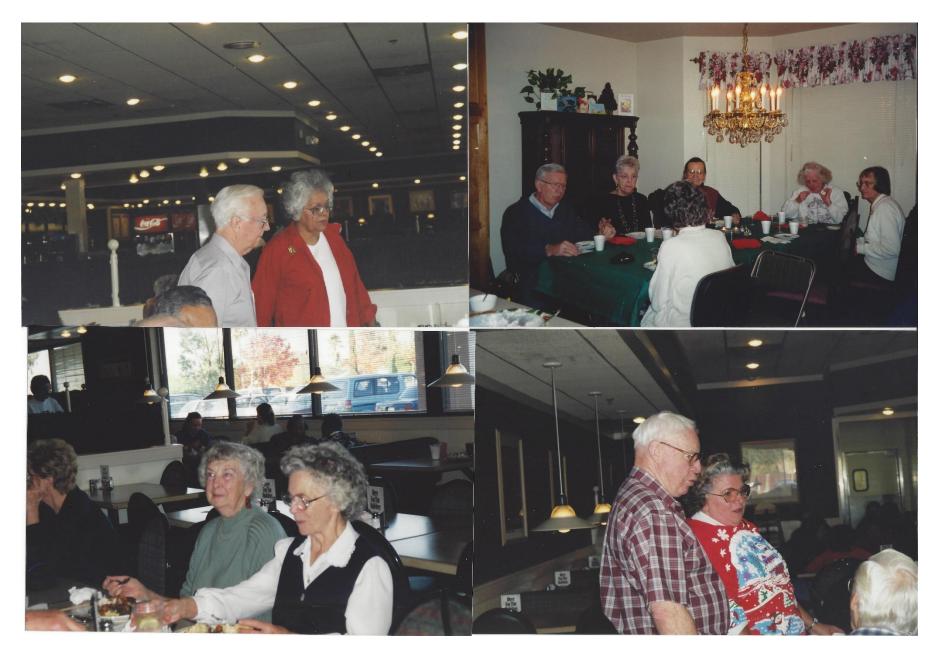

# **02** 1999-04-24 Margaret Flangher (Gold Nugget) and Margaret Carlson (Monitor) In Reno at lodge meeting.

**# 03** 2000-10-11 Unknown, Dorothy Mogford, Ellen Harrod, Margaret Carlson, Dorothy Scherer, Ethel Johnson and Mrs. Anderson on a Nål och Tråd outing in Jackson, CA.

# **04** Lisa Rea leading adults and Children's Club in dancing at a meeting at Wisteria Hall - date unknown.