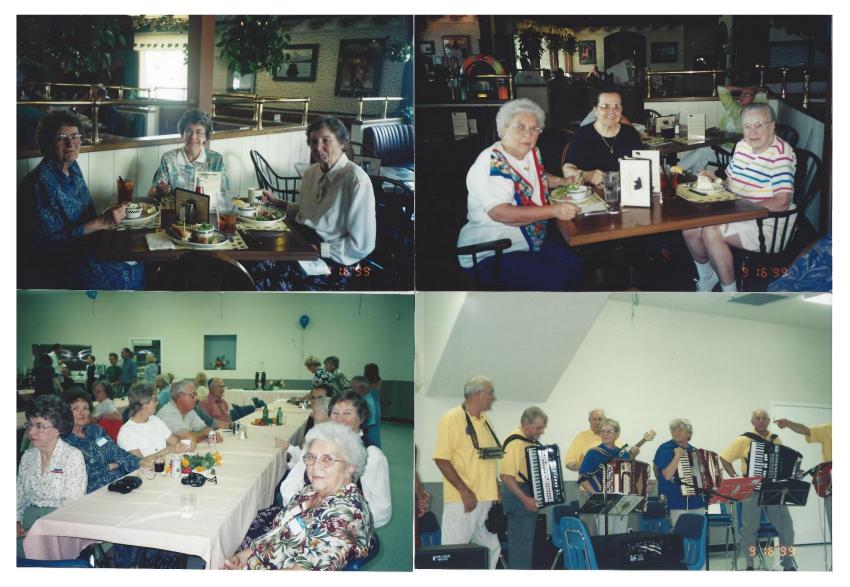

# 07 1999 District convention in Stockton, CA - Carol & Michael Churkin, Eivor & Kurt Pfannkuch, Dee & David Benson, Liesma Krastins. Margaret Carlson, Myrtle Widmark, Gwen & Arlie Veis

**# 08** 1999-04-23 Monitor Anniversary luncheon with unknown entertainment group.