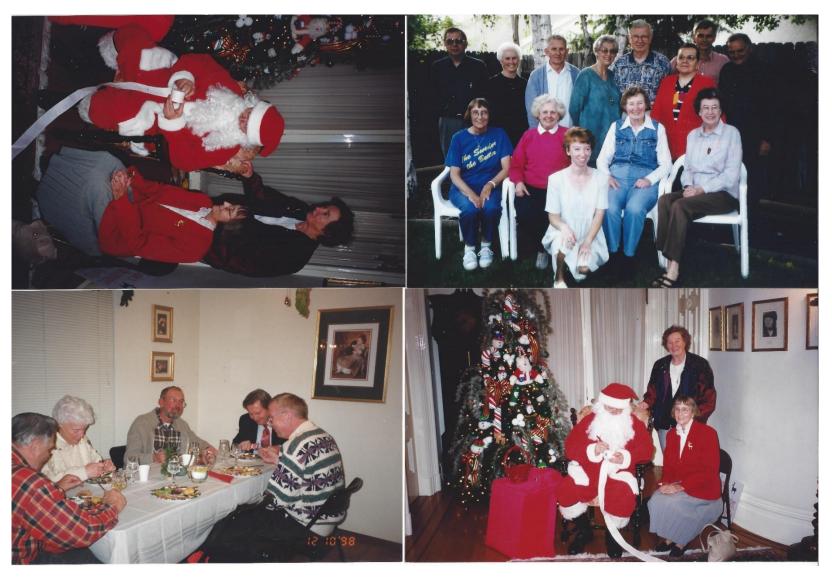

**#18** 1998-12 Holiday event at Governor's Mansion and members' homes (2) Upper left Dorothy Schere and Myrtle Widmark with Santa. Upper right – back row Liesma Krastins (red jacket) and front row Myrtle Widmark, LeVren Gullans unknown, Dorothy Scherer and Ethel Johnson.