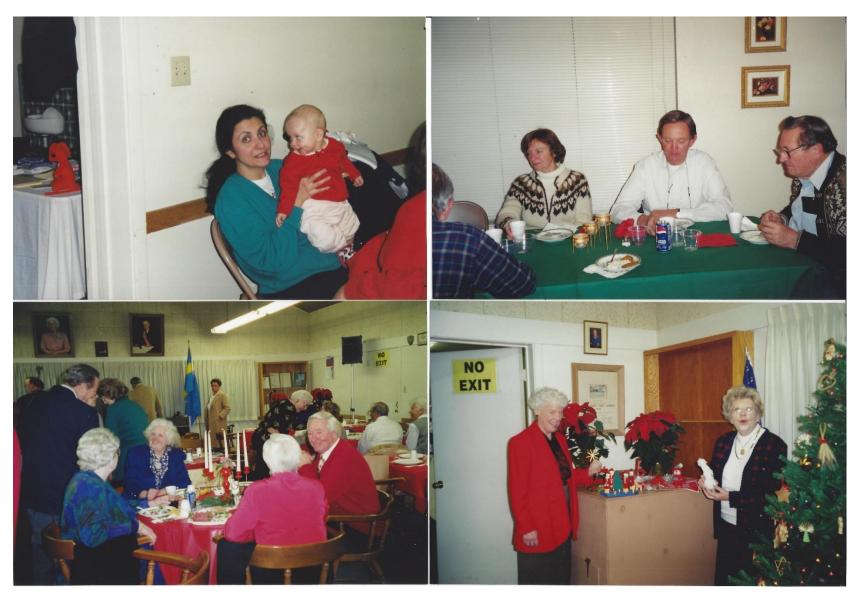

**#14** Monitor Lodge outing late 1990s to attend joint meeting with Golden Nugget lodge in Reno, NV.

**#15** 1999-12 Holiday event at Wisteria Hall: UL- Maria Sampanis and daughter Athea Eriksson (age 6 mo). UR - Britt-Marie & Lennart Andersson and Leo Krastins. LL – Leo Krastins, LeVerne Gullans & Art Niemollar. LR – Carol Churkin and Louis Sims.

#16 1999-12 Holiday event at member's home. Sunshine Committee Poinsettia. LL- unk., Paul Gullans and Eva Allard.

**#17** 1998-12 Holiday event at Governor's Mansion and members' homes (1) Upper left – Liesma, Ethel Johnson and LaVerne Gullans. Upper right – Liesma Krastin and Dorothy Scherer.