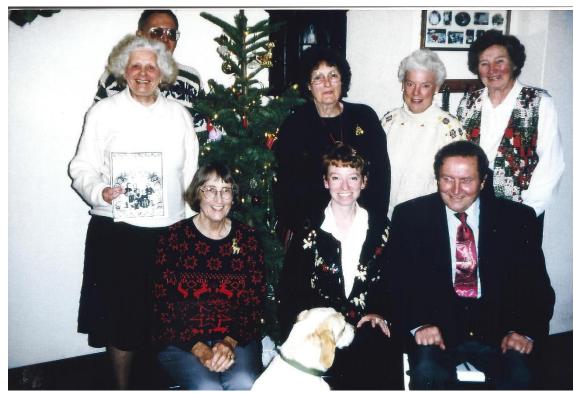

# **09** 1999-04-23 Monitor Anniversary luncheon - Kurt, unk, Eivor Pfannkuch and Margaret Carlson.

**#10** Monitor member Dorothy Scherer in front of her home in late 1990s early 2000s.

**#11** 1998-12 Holiday event a Monitor member's home (Back row - LaVerne Gullans, unknown, Carol Churkin and Dorothy Scherer. Front row - Myrtle Widmark, unknown and Leo Krastins).