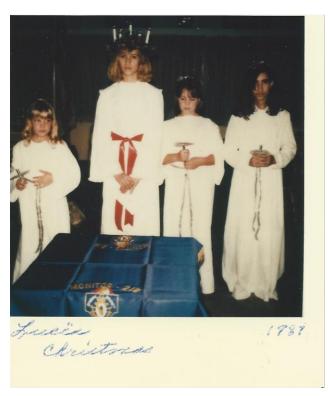

1982 no name

19831984 Anna Logus (no picture)

1985 Kathy Largamarsino

1986 Linnea Carlson and brother Erik

1987 Lisa Largamarsino (Emily Carlson on

far left)

1988 Laurie Lagomarsino (no picture)

1989 Megham Barney