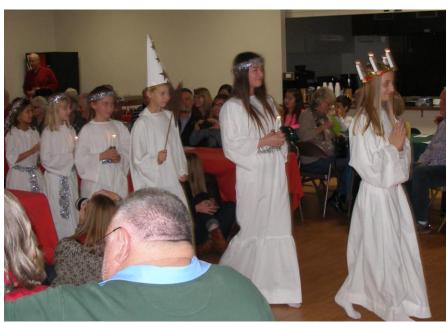

As of April 2022 we have found at least one picture of our **St. Lucia** programs for the years listed below but many of the pictures do not provide the name of the young lady as St. Lucia or any of the names of members of her entourage – any help filling in the blanks with names, programs and/or more pictures would be greatly appreciated.

2017 Annika Rea

2018 Clara Ellis

2019 Lydia Ellis

2020 (no program/COVID)

2021 Elsa Tjeder

These and related pictures are also being added to the PowerPoint presentation we use as background entertainment at our annual St. Lucia celebrations.